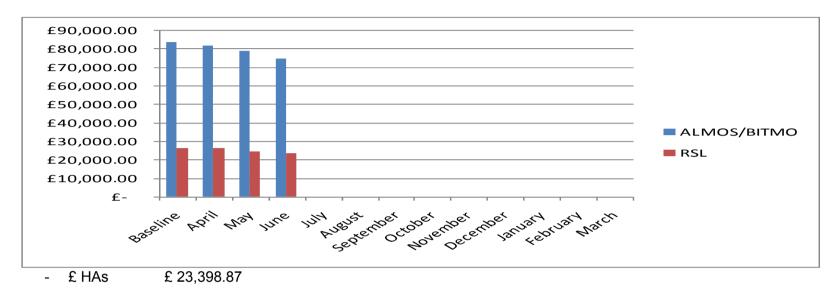

#### **Under-occupancy statistics**

The weekly loss of Housing Benefit is:

- £ ALMOs £74,690.63

#### WEEKLY LOSS IN HB FOR CLAIMS AFFECTED BY UNDER OCCUPATION - BY ALMO & RSL

|            |   | Baseline   |   | April      |   | May        |   | June      | July | August | September | October | November | December | January | February | March |
|------------|---|------------|---|------------|---|------------|---|-----------|------|--------|-----------|---------|----------|----------|---------|----------|-------|
| AVH        | £ | 18,832.92  | £ | 18,648.48  | £ | 18,098.36  | £ | 17,276.29 |      |        |           |         |          |          |         |          |       |
| BIT        | £ | 2,893.22   | £ | 2,830.73   | £ | 2,736.83   | £ | 2,687.28  |      |        |           |         |          |          |         |          |       |
| ENE        | £ | 32,336.11  | £ | 31,812.13  | £ | 30,615.62  | £ | 28,524.64 |      |        |           |         |          |          |         |          |       |
| WNW        | £ | 28,715.03  | £ | 27,889.65  | £ | 27,177.72  | £ | 26,202.42 |      |        |           |         |          |          |         |          |       |
| Not Known  | £ | 562.19     | £ | 600.76     | £ | -          | £ | -         |      |        |           |         |          |          |         |          |       |
| ALMO TOTAL | £ | 83,339.47  | £ | 81,781.75  | £ | 78,628.53  | £ | 74,690.63 |      |        |           |         |          |          |         |          |       |
| HA/RSL     | £ | 26,173.89  | £ | 26,068.00  | £ | 24,430.95  | £ | 23,398.87 |      |        |           |         |          |          |         |          |       |
| CITY TOTAL | £ | 109,513.36 | £ | 107,849.75 | £ | 103,059.48 | £ | 98,089.50 |      |        |           |         |          |          |         |          |       |