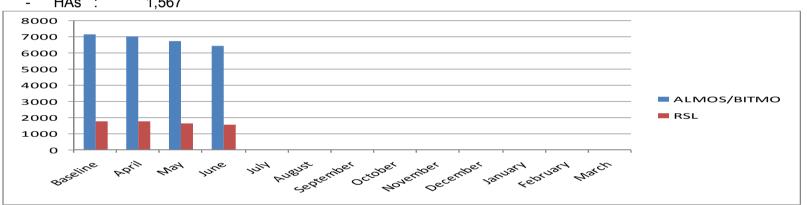

# NUMBER OF CLAIMS WITH CHILDREN AFFECTED BY UNDER OCCUPATION

| 2013/14     | Baseline | April | May  | June | July | August | September | October | November | December | January | February | March |
|-------------|----------|-------|------|------|------|--------|-----------|---------|----------|----------|---------|----------|-------|
| ALMOS/BITMO | -        | 1735  | 1651 | 1571 |      |        |           |         |          |          |         |          |       |
| RSL         | -        | 612   | 580  | 558  |      |        |           |         |          |          |         |          |       |
| CITY TOTAL  | -        | 2347  | 2231 | 2129 |      |        |           |         |          |          |         |          |       |

#### TOTAL NUMBER OF CHILDREN AFFECTED BY UNDER OCCUPATION

| 2013/14     | Baseline | April | May  | June | July | August | September | October | November | December | January | February | March |
|-------------|----------|-------|------|------|------|--------|-----------|---------|----------|----------|---------|----------|-------|
| ALMOS/BITMO | 1        | 2819  | 2668 | 2529 |      |        |           |         |          |          |         |          |       |
| RSL         | •        | 1114  | 1035 | 1009 |      |        |           |         |          |          |         |          |       |
| CITY TOTAL  | •        | 3933  | 3703 | 3538 |      |        |           |         |          |          |         |          |       |